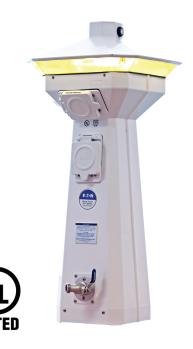

# Hatteras Light®

This powerful yet compact pedestal is perfect for providing shore power connections to residential boaters or docks with limited space. The Hatteras has similar features as our Lighthouse but in a smaller, more compact frame size. The power options go up to 50 Amps which is powerful enough for most boats making the Hatteras a perfect addition to your residential dock.

- Perfect for Walkway Lighting, Decks, Pools, and Smaller Boating Applications
- Smaller than most other power pedestals (30 inches tall)
- Easy installation with modular base mount bracket assembly
- Same side breaker & receptacle access via flip cover
- · Compact, versatile and highly configurable