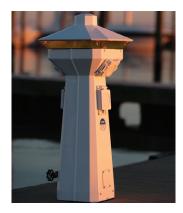

# **LED Lighting**

- Customizable lens colors to fit the mood of your dock
- · Photocell controlled
- Powerful and Energy Efficient
- Available with amber, blue, or clear lens