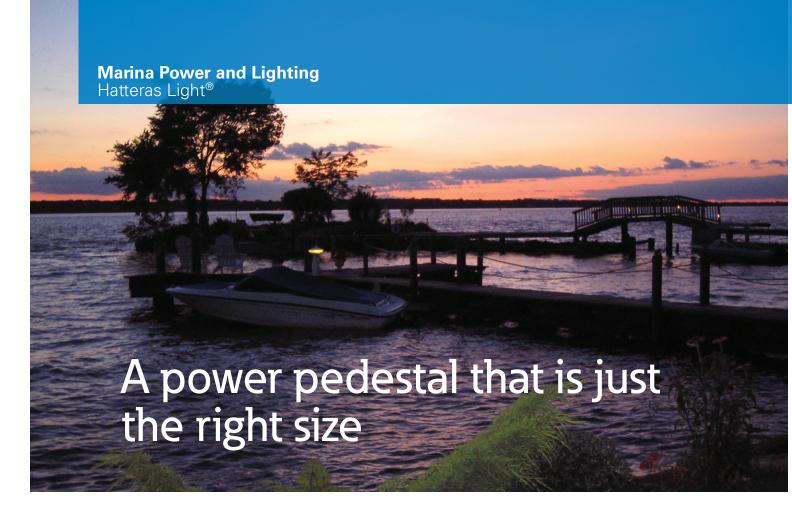

# Hatteras Light®

This powerful yet compact pedestal is perfect for providing shore power connections to residential boaters or docks with limited space. The Hatteras has similar features as our Lighthouse but in a smaller, more compact frame size. The power options go up to 50 Amps which is powerful enough for most boats making the Hatteras a perfect addition to your residential dock.

- Perfect for Walkway Lighting, Decks, Pools, and Smaller Boating Applications
- Smaller than most other power pedestals (30 inches tall)
- Easy installation with modular base mount bracket assembly
- Same side breaker & receptacle access via flip cover
- · Compact, versatile and highly configurable

### **Standard Features**

- Standard white heavy resin housing with a twopart polyurethane coating
- UV resistant and long lasting finish
- Eaton Engineered breakers and flip covers

# **Up to 50A Power**

- Polyurethane coated flip covers
- Easily accessible breakers, receptacles, and communications
- Durable and weather resistant
- Reliable electrical protection

# **LED Lighting**

- Customizable lens colors to fit the mood of your dock
- · Photocell controlled
- Powerful and Energy Efficient
- Available with amber, blue, or clear lens

# **Certified and Tested**

- UL/cUL Listed
- Meets code requirement for shore power access
- Ensures that our power pedestals are of best quality and safety