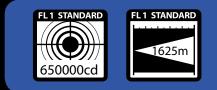

#### Golight® Stryker® HID Light Beam Dimensions

Peak Beam Intensity: 650,000 Candela Maximum Beam Distance: 1625 m / 5,331 ft

Golight Inc | 37146 Old Hwy 17 | Culbertson, NE 69024 800.557.0098 | 308.278.3131 | 308.278.2525 email: info@golight.com | web: www.golight.com