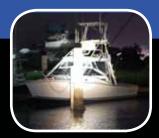

### A COMPARISON THAT JUST DOESN'T COMPARE

In this shot we are putting the new Stryker HID (left) up against the competitors spotlight (right) claiming 10 Million candlepower

Golight's High Intensity Discharge (HID) Stryker provides tremendous light intensity with minimal pull on the vehicle's electrical system.

The HID technology utilized in the new Stryker model generates almost twice as many lumens per watt as a traditional halogen light source, generating a peak beam intensity of 650,000 candela and a maximum effective beam distance of over one mile.