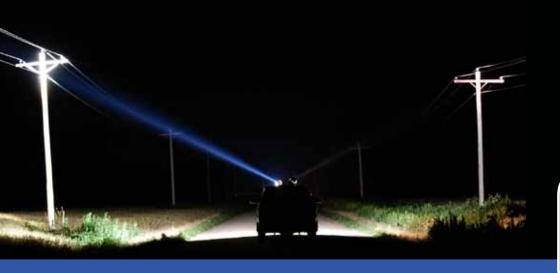

### A COMPARISON THAT JUST DOESN'T COMPARE

In this shot we are putting the new Stryker HID (left) up against the competitors spotlight (right) claiming 10 Million candlepower

Golight's High Intensity Discharge (HID) Stryker provides tremendous light intensity with minimal pull on the vehicle's electrical system.

The HID technology utilized in the new Stryker model generates almost twice as many lumens per watt as a traditional halogen light source, generating a peak beam intensity of 650,000 candela and a maximum effective beam distance of over one mile.