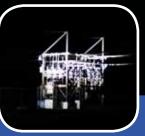

### A COMPARISON THAT JUST DOESN'T COMPARE

In this shot we are putting the new Stryker HID (left) up against the competitors spotlight (right) claiming 10 Million candlepower

Golight's High Intensity Discharge (HID) Stryker provides tremendous light intensity with minimal pull on the vehicle's electrical system.

The HID technology utilized in the new Stryker model generates almost twice as many lumens per watt as a traditional halogen light source, generating a peak beam intensity of 650,000 candela and a maximum effective beam distance of over one mile.