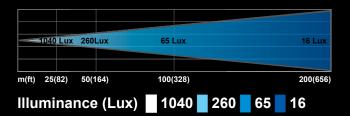

#### SPOTLIGHT PERFORMANCE STANDARDS

New standards for spotlight performance measurement are now in place and accredited by the American National Standards Institute (ANSI). New Peak Beam Intensity (candela), Maximum Beam Distance, and Battery Run Time (when applicable) measurements are now presented next to all Golight® models.

#### Golight® Stryker® HID Light Beam Dimensions

Peak Beam Intensity: 650,000 Candela Maximum Beam Distance: 1625 m / 5,331 ft

Golight Inc | 37146 Old Hwy 17 | Culbertson, NE 69024 800.557.0098 | 308.278.3131 | 308.278.2525 email: info@golight.com | web: www.golight.com

The HID technology utilized in the new Stryker model generates almost twice as many lumens per watt as a traditional halogen light source, generating a peak beam intensity of 650,000 candela and a maximum effective beam distance of over one mile.