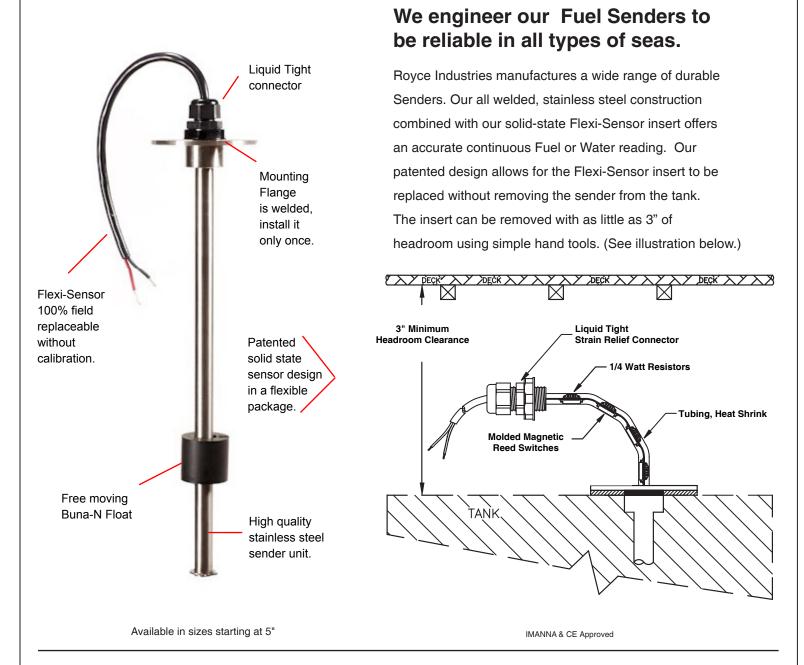

## **Senders - Fuel - Water**

## Specifications:

| Stem Material   | Mounting                              | Resistance Range                       | Float Material                         | Options                                                                                                                              |
|-----------------|---------------------------------------|----------------------------------------|----------------------------------------|--------------------------------------------------------------------------------------------------------------------------------------|
| Stainless Steel | 5 Hole Flange<br>1 1/2" NPT<br>2" NPT | 30-240 ohms<br>0-90 ohms<br>0-180 ohms | Buna-N (Fuel)<br>Polypropylene (water) | Custom Voltage output<br>1/2" Resolution (non-flexible)<br>Calibrated (Non-linear Tanks)<br>Dual Station<br>Field Replacement Insert |