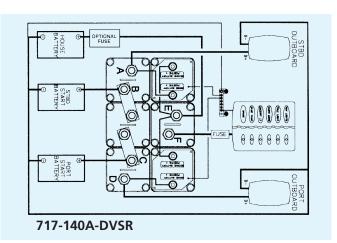

#### 717-140A-DVSR THREE BATTERY CHARGING CLUSTERS

This system is designed for twin outboard installations using outboards without AUX outputs. It will allow the port engine to charge the port start battery and the house battery when the VSR is engaged. It will also allow the starboard engine to charge the starboard start battery and the house battery when the starboard VSR is engaged, giving a combined charge from two outboards into the house battery until the voltage regulators on both engines control the charge. It will also allow the house battery to be charged if steaming on one engine.