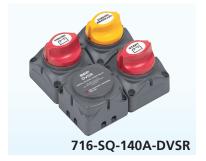

#### 716-SQ-140A-DVSR DUAL BATTERY CHARGING CLUSTERS

For use on charging systems up to 150A. To be used on following systems:

- Single outboard dual battery bank
- Single alternator inboard engine dual battery bank