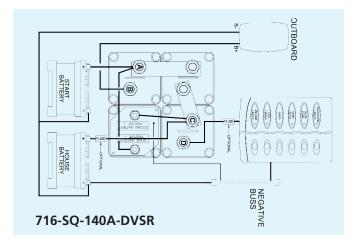

#### 716-SQ-140A-DVSR DUAL BATTERY CHARGING CLUSTERS

For use on charging systems up to 150A. To be used on following systems:

- Single outboard dual battery bank
- Single alternator inboard engine dual battery bank