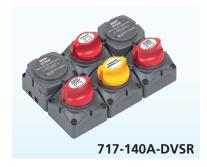

#### 717-140A-DVSR THREE BATTERY CHARGING CLUSTERS

This system is designed for twin outboard installations using outboards without AUX outputs. It will allow the port engine to charge the port start battery and the house battery when the VSR is engaged. It will also allow the starboard engine to charge the starboard start battery and the house battery when the starboard VSR is engaged, giving a combined charge from two outboards into the house battery until the voltage regulators on both engines control the charge. It will also allow the house battery to be charged if steaming on one engine.