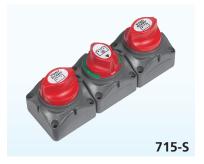

### **715-S DUAL BATTERY CHARGING CLUSTERS**

The 715-S is designed for systems with twin engines and 2 batteries. The house loads can be switched between port and starboard battery.

The selector switch can also be used to parallel the batteries when in both position.