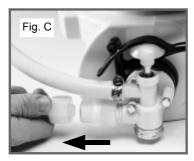

#### To drain:

- 1. Thoroughly flush system with fresh water.
- 2. Empty holding tank.
- Shut off water supply to toilet(s), and remove inlet waterline (Fig. C).Do not remove brass cap on bottom of valve.
- 4. Press flush lever until all water is drained from toilet(s).