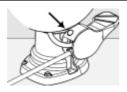

#### **TRAVELER LITE MODEL 110:**

 Press button on back of pedal to release water valve cover.

2. Pull on bottom of cover to remove it. Cover snaps back into place.