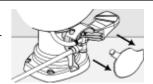

two wood

Slide pedal cover onto foot pedal rod.

Secure side plate onto pedal cover with screws.