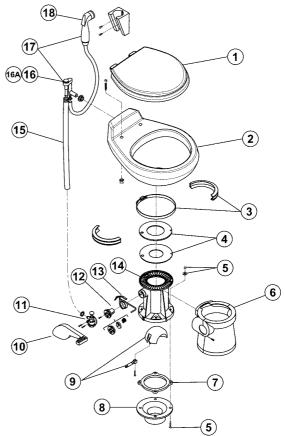

# TRAVELER LITE® PARTS LIST

# 

(10)

\_(5)

| Item | 111                    | 110                    | Description                                                         | Item     | 111                    | 110                    | Description                                             |
|------|------------------------|------------------------|---------------------------------------------------------------------|----------|------------------------|------------------------|---------------------------------------------------------|
| 1    | 385344088<br>385344089 | 385344088<br>385344089 | Seat Assembly, White<br>Seat Assembly, Bone                         | 9        | 385310064              | 385310794              | Floor Bolt Mounting Kit Floor Bolt Mounting Kit, White  |
| 2    | 385310790<br>385310791 | 385310790<br>385310791 | China Bowl Kit, White<br>China Bowl Kit, Bone                       | 10       | 385310117              | 385310803              | Floor Bolt Mounting Kit, Bone<br>Pedal Cover Kit, White |
| 3    | 385310048              | 385310025<br>385310048 | 1 '                                                                 | 10A      | 385310118              | 385310682              | Pedal Cover Kit, Bone Flush Pedal Kit, White (incl. 12) |
| 4    | 385316140              | 385316140              | Teflon® & Rubber Seal Kit                                           | 44       | 205244240              | 385310762              | Flush Pedal Kit, Bone (incl. 12)                        |
| 5    |                        | 385310792              | Base Kit, White (includes 3, 4, 6, 7, 9, 10A, 11, 12)               | 11<br>12 | 385314349<br>385236096 | 385314349<br>385310683 | Water Valve Kit Spring Cartridge Kit                    |
|      |                        | 385310793              | Base Kit, Bone (includes 3, 4, 6,                                   | 13       | 600340825              |                        | Flush Lever                                             |
|      | 385310801              |                        | 7, 9, 10A, 11, 12)  Base Kit, White (includes 3, 4, 6,              | 14       | 600340177              | 600340177              | Supply Hose, Bone                                       |
|      | 303310001              |                        | 7, 9, 10, 11, 12, 13, 17)                                           | 15       | 385310687              | 385310687              | Vacuum Breaker Kit                                      |
|      | 385310802              |                        | Base Kit, Bone (includes 3, 4, 6,                                   | 15A      | 385319054              | 385319054              | Vacuum Breaker Kit w/ Spray                             |
|      |                        |                        | 7, 9, 10, 11, 12, 13, 17)                                           | 15B      | 600340683              | 600340683              | Hand Spray, White                                       |
| 6    | 385318162              | 385310681              | Ball, Shaft & Cartridge Kit                                         | 15C      | 385230335              | 385230335              | Vacuum Breaker (used w/ Spray)                          |
| 7    | 600341549              | 600343938              | Floor Flange Seal                                                   | 16       | 385310795              |                        | Vacuum Breaker Cover Kit, White                         |
| 8    | 385345889              | 385345889              | Floor Flange Adapter, 3" MPT                                        |          | 385310796              | 385310796              | Vacuum Breaker Cover Kit, Bone                          |
|      | 385345892              | 385345892              | (sold separately) Floor Flange Adapter, 3" Socket (sold separately) | 17       | 385310108<br>385310109 |                        | Pedestal Cover Kit, White<br>Pedestal Cover Kit, Bone   |
|      | 385343765              | 385343765              | Floor Flange Adapter, 3" Spigot (sold separately)                   |          |                        |                        |                                                         |
|      | 307344653              | 307344653              |                                                                     |          |                        |                        |                                                         |