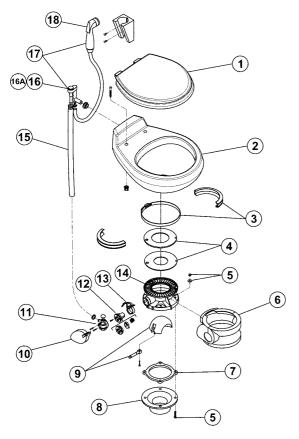

|
|      | 385345892              | 385345892              | (sold separately) Floor Flange Adapter, 3" Socket (sold separately) | 17       | 385310108<br>385310109 |                        | Pedestal Cover Kit, White<br>Pedestal Cover Kit, Bone   |
|      | 385343765              | 385343765              | Floor Flange Adapter, 3" Spigot (sold separately)                   |          |                        |                        |                                                         |
|      | 307344653              | 307344653              |                                                                     |          |                        |                        |                                                         |

# 500 PLUS SERIES PARTS LIST

# **MODEL 511+**



# **MODEL 510+**



| 511+      | 510+                                                                                                                                                                                                        | Description