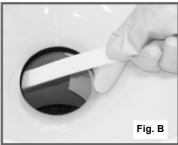

NOTE: If old floor flange cannot be used and cannot be removed, please use a SeaLand Universal Mounting Kit, available from your SeaLand dealer.

- When installing new floor flange, make certain that the toilet mounting bolts align properly with Traveler toilet mounting pattern.
- 3. Secure flange to floor using flat head screws through countersunk holes in flange. Insert floor bolts into slotted holes in flange (Figure A).
- If toilet is being installed in a shower stall, apply a 1/4" thick by 3/4" wide bead of glazing compound around the circumference of the floor flange (Figure B).
- Install seat assembly with hinges and screws provided. Traveler Models 510/511 will also accept handicap or house-hold decorative seats. [Traveler Lite Models 110/111 seats are already installed.]
- Position floor seal by pressing the floor bolts up through holes in the seal.
- 7. Set toilet in place with bolts protruding up through mounting holes in base (Figure C).
- 8. Install washers and hex nuts provided with toilet. Snug nuts down equally with standard 7/16" open end wrench. Remove excess glazing compound from around base in shower stall installation. For Traveler Lite Model 110, also install two wood screws provided in two holes at rear of base. (See Figure C).
- Connect water supply line to water valve (1/2" MPT) inlet using appropriate fittings or an extension (Figure D). For Traveler Lite Model 110, you must remove water valve cover from flush pedal before connecting water supply line (see instructions below).
- 10. Turn on water supply and flush toilet to test for leaks.
- 11. For all models except Traveler Lite Model 110, attach pedestal and pedal covers to toilet base (see installation instructions below).