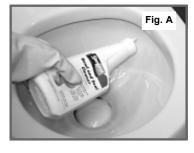

**BOWL CLEANING:** For stubborn stains, use SeaLand® Bowl and Seal Cleaner (Fig. A). It's manufactured especially for use with Traveler and Traveler Lite toilets. In certain locations where water is hard, a build-up of lime may dull the toilet bowl finish. Restore the shine with this SeaLand cleaner. If you cannot find it in your area, contact SeaLand for your nearest dealer. If the cleaner is not available, you can also use Bar Keepers Friend® cleanser. It is not necessary to vigorously scrub with either product. Please follow label instructions.

**SEAL CLEANING:** After an extended time, mineral deposits from hard water can build up under the edge of the rubber bowl seal, resulting in a slow leakdown of water from the bowl. To prevent this mineral build-up, periodically clean under the bowl seal with SeaLand Bowl and Seal Cleaner (Fig. B).