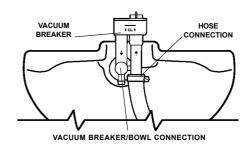

# TRAVELER LITE TOILET BOWL, REAR VIEW (Models 110, 111)

# **TROUBLESHOOTING GUIDE (cont'd)**

| Problem                                               | Possible Cause                                                                                                                                                                                            | Service Instructions                                                                                                                                                                                                                                          |
|-------------------------------------------------------|-----------------------------------------------------------------------------------------------------------------------------------------------------------------------------------------------------------|---------------------------------------------------------------------------------------------------------------------------------------------------------------------------------------------------------------------------------------------------------------|
| 9. Water is leaking from water valve.                 | <ul> <li>a. Water valve body cracked due to freeze damage.</li> <li>b. Water line connection is loose or not seated properly.</li> <li>c. Defective water valve.</li> <li>d. Stripped threads.</li> </ul> | <ul><li>a. Replace water valve.</li><li>b. Insure that threads are not cross-threaded and tighten.</li><li>c. Replace water valve.</li><li>d. Replace water valve.</li></ul>                                                                                  |
| 10. Water is leaking from bottom of toilet base.      | <ul><li>a. Toilet is not secured to floor.</li><li>b. Worn or defective toilet mounting floor seal.</li><li>c. Cracked base.</li><li>d. Worn or defective floor flange.</li></ul>                         | <ul> <li>a. Tighten toilet mounting bolts.</li> <li>b. Replace floor seal between floor flange and toilet base.</li> <li>c. Replace base assembly.</li> <li>d. Replace floor flange.</li> </ul>                                                               |
| 11. Water is leaking from rear of toilet bowl.        | <ul><li>a. Worn or defective vacuum breaker.</li><li>b. Loose vacuum breaker.</li><li>c. Cracked or defective toilet bowl.</li></ul>                                                                      | <ul> <li>a. Remove white cap from vacuum breaker. Flush toilet. If water leaks during flush, vacuum breaker needs to be replaced.</li> <li>b. Secure vacuum breaker connection.</li> <li>c. Replace toilet bowl. If loose, push breaker into bowl.</li> </ul> |
| 12. Water is leaking from the base/toilet connection. | <ul><li>a. Band clamp may be loose.</li><li>b. Ball and bowl seals may be worn or defective.</li></ul>                                                                                                    | <ul><li>a. Remove plastic base cover (on applicable models) and tighten the band clamp.</li><li>b. Replace ball and bowl seals.</li></ul>                                                                                                                     |