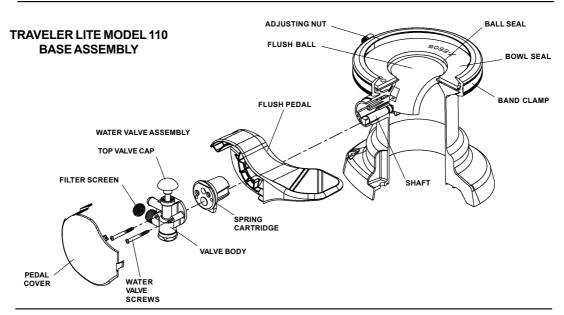

#### **TRAVELER LITE MODEL 110:**

 Press button on back of pedal to release water valve cover.

2. Pull on bottom of cover to remove it. Cover snaps back into place.

# TROUBLESHOOTING GUIDE (cont'd)

|    | Problem                                                                                         |          | Possible Cause                                                                                                                                                           |          | Service Instructions                                                                                                                                                                                                                                               |
|----|-------------------------------------------------------------------------------------------------|----------|--------------------------------------------------------------------------------------------------------------------------------------------------------------------------|----------|--------------------------------------------------------------------------------------------------------------------------------------------------------------------------------------------------------------------------------------------------------------------|
| 1. | Toilet emits odor (flush ball open).                                                            |          | Odor emitting from base of toilet.<br>Plugged holding tank vent line.                                                                                                    |          | Use SeaLand brand deodorants.<br>Clear obstruction from vent line.                                                                                                                                                                                                 |
| 2. | Water will not stay in bowl.                                                                    | b.       | Loose band clamp.  Improper seal around flush ball due to dirt or debris on underside of ball seal.  Worn or damaged seal.  Worn or damaged flush ball.                  | b.       | Tighten adjusting screw.<br>Inspect flush ball and underside<br>of seal for foreign objects. Clean<br>under seal if needed (see page 5.<br>Cleaning tool available – part no.<br>600344236).<br>Replace seal.<br>Replace flush ball.                               |
| 3. | Flush ball will not close completely.                                                           | b.       | Too much friction between flush ball and ball seal.  Water valve screws are too tight.  Defective spring cartridge.                                                      | b.       | Lubricate between flush ball and ball seal with furniture polish or cooking spray. Loosen screws slightly. Check spring tension by pushing flush lever down, then release it suddenly. If lever does not snap back to original position, replace spring cartridge. |
| 4. | Flush ball will not open.                                                                       | -        | Broken shaft.<br>Shaft not fully engaged in the<br>spring cartridge.                                                                                                     |          | Replace shaft. Put pressure on shaft from under the flush ball (pushing into spring cartridge) until it engages. You may have to rotate flush ball slightly until shaft lines up with square in spring cartridge.                                                  |
| 5. | Flush ball does not open completely. Applies to short-base units mounted on step or riser only. | a.       | Floor flange interferes with flush ball rotation.                                                                                                                        | a.       | Loosen mounting bolts and push toilet base back. If this does not solve problem, install a SeaLand Universal Mounting Kit (part no. 310139, 310140, or 310141) with existing floor flange.                                                                         |
| 6. | Water does not shut off in toilet (toilet overflows).                                           | b.<br>c. | Not enough clearance between cam strap and top of water valve cap.  Dirt lodged in water valve seal.  Worn or defective water valve. Worn or defective spring cartridge. | b.<br>c. | Adjust cam strap to have .02"06" (.5mm - 1.5mm) clearance with top of water valve cap. (Does not apply to model 110.) Dissassemble and clean water valve. Replace water valve. Replace spring cartridge.                                                           |
| 7. | Hand spray unit leaks.                                                                          | a.       | Hand sprayer is defective.                                                                                                                                               | a.       | Replace hand sprayer.                                                                                                                                                                                                                                              |
| 8. | Water does not enter toilet bowl properly.                                                      |          | Insufficient water flow rate at toilet.  Water valve clogged.                                                                                                            |          | Check water flow rate at toilet.<br>Rate should be 2 gpm (7.6 lpm) at toilet.<br>Remove and clean screen located                                                                                                                                                   |
|    |                                                                                                 |          | Plugged rim wash holes in toilet.                                                                                                                                        |          | at inlet of water valve.<br>Clean holes. If still a problem,<br>replace the toilet bowl.                                                                                                                                                                           |

# **TROUBLESHOOTING GUIDE (cont'd)**

| Problem                                               | Possible Cause                                                                                                                                                                                            | Service Instructions                                                                                                                                                                                                                                          |
|-------------------------------------------------------|-----------------------------------------------------------------------------------------------------------------------------------------------------------------------------------------------------------|---------------------------------------------------------------------------------------------------------------------------------------------------------------------------------------------------------------------------------------------------------------|
| 9. Water is leaking from water valve.                 | <ul> <li>a. Water valve body cracked due to freeze damage.</li> <li>b. Water line connection is loose or not seated properly.</li> <li>c. Defective water valve.</li> <li>d. Stripped threads.</li> </ul> | <ul><li>a. Replace water valve.</li><li>b. Insure that threads are not cross-threaded and tighten.</li><li>c. Replace water valve.</li><li>d. Replace water valve.</li></ul>                                                                                  |
| 10. Water is leaking from bottom of toilet base.      | <ul><li>a. Toilet is not secured to floor.</li><li>b. Worn or defective toilet mounting floor seal.</li><li>c. Cracked base.</li><li>d. Worn or defective floor flange.</li></ul>                         | <ul> <li>a. Tighten toilet mounting bolts.</li> <li>b. Replace floor seal between floor flange and toilet base.</li> <li>c. Replace base assembly.</li> <li>d. Replace floor flange.</li> </ul>                                                               |
| 11. Water is leaking from rear of toilet bowl.        | <ul><li>a. Worn or defective vacuum breaker.</li><li>b. Loose vacuum breaker.</li><li>c. Cracked or defective toilet bowl.</li></ul>                                                                      | <ul> <li>a. Remove white cap from vacuum breaker. Flush toilet. If water leaks during flush, vacuum breaker needs to be replaced.</li> <li>b. Secure vacuum breaker connection.</li> <li>c. Replace toilet bowl. If loose, push breaker into bowl.</li> </ul> |
| 12. Water is leaking from the base/toilet connection. | <ul><li>a. Band clamp may be loose.</li><li>b. Ball and bowl seals may be worn or defective.</li></ul>                                                                                                    | <ul><li>a. Remove plastic base cover (on applicable models) and tighten the band clamp.</li><li>b. Replace ball and bowl seals.</li></ul>                                                                                                                     |