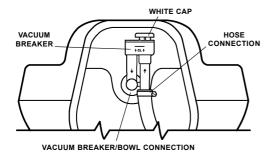

# TRAVELER TOILET BOWL, REAR VIEW (Models 510+, 511+, 2010, 2011)

# **TROUBLESHOOTING GUIDE (cont'd)**

| Problem                                               | Possible Cause                                                                                                                                                                                            | Service Instructions                                                                                                                                                                                                                                          |
|-------------------------------------------------------|-----------------------------------------------------------------------------------------------------------------------------------------------------------------------------------------------------------|---------------------------------------------------------------------------------------------------------------------------------------------------------------------------------------------------------------------------------------------------------------|
| 9. Water is leaking from water valve.                 | <ul> <li>a. Water valve body cracked due to freeze damage.</li> <li>b. Water line connection is loose or not seated properly.</li> <li>c. Defective water valve.</li> <li>d. Stripped threads.</li> </ul> | <ul><li>a. Replace water valve.</li><li>b. Insure that threads are not cross-threaded and tighten.</li><li>c. Replace water valve.</li><li>d. Replace water valve.</li></ul>                                                                                  |
| 10. Water is leaking from bottom of toilet base.      | <ul><li>a. Toilet is not secured to floor.</li><li>b. Worn or defective toilet mounting floor seal.</li><li>c. Cracked base.</li><li>d. Worn or defective floor flange.</li></ul>                         | <ul> <li>a. Tighten toilet mounting bolts.</li> <li>b. Replace floor seal between floor flange and toilet base.</li> <li>c. Replace base assembly.</li> <li>d. Replace floor flange.</li> </ul>                                                               |
| 11. Water is leaking from rear of toilet bowl.        | <ul><li>a. Worn or defective vacuum breaker.</li><li>b. Loose vacuum breaker.</li><li>c. Cracked or defective toilet bowl.</li></ul>                                                                      | <ul> <li>a. Remove white cap from vacuum breaker. Flush toilet. If water leaks during flush, vacuum breaker needs to be replaced.</li> <li>b. Secure vacuum breaker connection.</li> <li>c. Replace toilet bowl. If loose, push breaker into bowl.</li> </ul> |
| 12. Water is leaking from the base/toilet connection. | <ul><li>a. Band clamp may be loose.</li><li>b. Ball and bowl seals may be worn or defective.</li></ul>                                                                                                    | <ul><li>a. Remove plastic base cover (on applicable models) and tighten the band clamp.</li><li>b. Replace ball and bowl seals.</li></ul>                                                                                                                     |