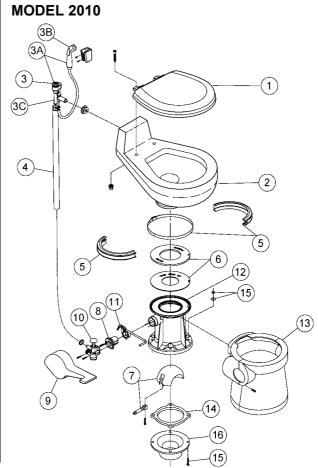

310119         385310115           385310741         385310742         China Bowl Kit, Platinum         385310199         385310179         385310179           385310742         385310742         China Bowl Kit, Ebony         385310596         385310193         385310179           385310048         385310048         Band Clamp & Half Clamp Kit         12         385236096         385236096           385310108         385310111         Pedestal Cover Kit, White         14*         385310123         385310123           385310109         385310112         Pedestal Cover Kit, Bone         385310123         385310123         385310123           385310600         385310173         Pedestal Cover Kit, Ebony         385 |

# 2000 SERIES PARTS LIST

# MODEL 2011 3B 3A 3C 4 4 2 2 10 11 38 11 12 13



| Item | 2011                                | 2010                                | Description                                                               | Item | 2011                                | 2010                                | Description                                                                              |
|------|-------------------------------------|-------------------------------------|---------------------------------------------------------------------------|------|-------------------------------------|-------------------------------------|------------------------------------------------------------------------------------------|
| 1    | 385344436                           | 385344436                           | Seat Assembly, White