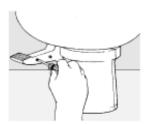

#### ALL TRAVELER TOILETS AND TRAVELER LITE MODEL 111:

 Wrap pedestal cover around base so that it closes as shown.

 Tall model – screw cover together. Short model – snap together.

All Traveler toilets

and Traveler Lite

Model 111

(4-bolt connection)

Fig. A

Fig. B

**Traveler Lite** 

Model 110

(2-bolt connection)

Insert

two wood

Slide pedal cover onto foot pedal rod.

Secure side plate onto pedal cover with screws.