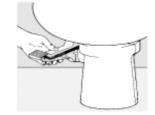

**BOWL CLEANING:** For stubborn stains, use SeaLand® Bowl and Seal Cleaner (Fig. A). It's manufactured especially for use with Traveler and Traveler Lite toilets. In certain locations where water is hard, a build-up of lime may dull the toilet bowl finish. Restore the shine with this SeaLand cleaner. If you cannot find it in your area, contact SeaLand for your nearest dealer. If the cleaner is not available, you can also use Bar Keepers Friend® cleanser. It is not necessary to vigorously scrub with either product. Please follow label instructions.