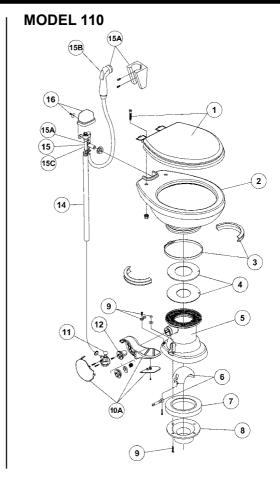

# TRAVELER LITE® PARTS LIST

# 

(10)

\_(5)

| Item | 111                    | 110                    | Description                                                         | Item     | 111                    | 110                    | Description                                             |
|------|------------------------|------------------------|---------------------------------------------------------------------|----------|------------------------|------------------------|---------------------------------------------------------|
| 1    | 385344088<br>385344089 | 385344088<br>385344089 | Seat Assembly, White<br>Seat Assembly, Bone                         | 9        | 385310064              | 385310794              | Floor Bolt Mounting Kit Floor Bolt Mounting Kit, White  |
| 2    | 385310790<br>385310791 | 385310790<br>385310791 | China Bowl Kit, White<br>China Bowl Kit, Bone                       | 10       | 385310117              | 385310803              | Floor Bolt Mounting Kit, Bone<br>Pedal Cover Kit, White |
| 3    | 385310048              | 385310025<br>385310048 | 1 '                                                                 | 10A      | 385310118              | 385310682              | Pedal Cover Kit, Bone Flush Pedal Kit, White (incl. 12) |
| 4    | 385316140              | 385316140              | Teflon® & Rubber Seal Kit                                           | 44       | 205244240              | 385310762              | Flush Pedal Kit, Bone (incl. 12)                        |
| 5    |                        | 385310792              | Base Kit, White (includes 3, 4, 6, 7, 9, 10A, 11, 12)               | 11<br>12 | 385314349<br>385236096 | 385314349<br>385310683 | Water Valve Kit Spring Cartridge Kit                    |
|      |                        | 385310793              | Base Kit, Bone (includes 3, 4, 6,                                   | 13       | 600340825              |                        | Flush Lever                                             |
|      | 385310801              |                        | 7, 9, 10A, 11, 12)  Base Kit, White (includes 3, 4, 6,              | 14       | 600340177              | 600340177              | Supply Hose, Bone                                       |
|      | 303310001              |                        | 7, 9, 10, 11, 12, 13, 17)                                           | 15       | 385310687              | 385310687              | Vacuum Breaker Kit                                      |
|      | 385310802              |                        | Base Kit, Bone (includes 3, 4, 6,                                   | 15A      | 385319054              | 385319054              | Vacuum Breaker Kit w/ Spray                             |
|      |                        |                        | 7, 9, 10, 11, 12, 13, 17)                                           | 15B      | 600340683              | 600340683              | Hand Spray, White                                       |
| 6    | 385318162              | 385310681              | Ball, Shaft & Cartridge Kit                                         | 15C      | 385230335              | 385230335              | Vacuum Breaker (used w/ Spray)                          |
| 7    | 600341549              | 600343938              | Floor Flange Seal                                                   | 16       | 385310795              |                        | Vacuum Breaker Cover Kit, White                         |
| 8    | 385345889              | 385345889              | Floor Flange Adapter, 3" MPT                                        |          | 385310796              | 385310796              | Vacuum Breaker Cover Kit, Bone                          |
|      | 385345892              | 385345892              | (sold separately) Floor Flange Adapter, 3" Socket (sold separately) | 17       | 385310108<br>385310109 |                        | Pedestal Cover Kit, White<br>Pedestal Cover Kit, Bone   |
|      | 385343765              | 385343765              | Floor Flange Adapter, 3" Spigot (sold separately)                   |          |                        |                        |                                                         |
|      | 307344653              | 307344653              |                                                                     |          |                        |                        |                                                         |