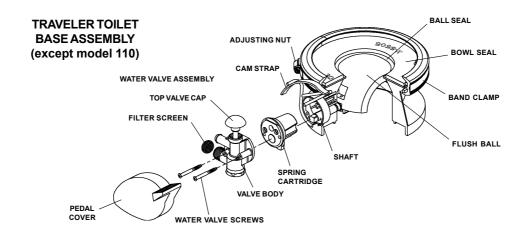

# TROUBLESHOOTING GUIDE (cont'd)

|    | Problem                                                                                         |          | Possible Cause                                                                                                                                                           |          | Service Instructions                                                                                                                                                                                                                                               |
|----|-------------------------------------------------------------------------------------------------|----------|--------------------------------------------------------------------------------------------------------------------------------------------------------------------------|----------|--------------------------------------------------------------------------------------------------------------------------------------------------------------------------------------------------------------------------------------------------------------------|
| 1. | Toilet emits odor (flush ball open).                                                            |          | Odor emitting from base of toilet.<br>Plugged holding tank vent line.                                                                                                    |          | Use SeaLand brand deodorants.<br>Clear obstruction from vent line.                                                                                                                                                                                                 |
| 2. | Water will not stay in bowl.                                                                    | b.       | Loose band clamp.  Improper seal around flush ball due to dirt or debris on underside of ball seal.  Worn or damaged seal.  Worn or damaged flush ball.                  | b.       | Tighten adjusting screw.<br>Inspect flush ball and underside<br>of seal for foreign objects. Clean<br>under seal if needed (see page 5.<br>Cleaning tool available – part no.<br>600344236).<br>Replace seal.<br>Replace flush ball.                               |
| 3. | Flush ball will not close completely.                                                           | b.       | Too much friction between flush ball and ball seal.  Water valve screws are too tight.  Defective spring cartridge.                                                      | b.       | Lubricate between flush ball and ball seal with furniture polish or cooking spray. Loosen screws slightly. Check spring tension by pushing flush lever down, then release it suddenly. If lever does not snap back to original position, replace spring cartridge. |
| 4. | Flush ball will not open.                                                                       | -        | Broken shaft.<br>Shaft not fully engaged in the<br>spring cartridge.                                                                                                     |          | Replace shaft. Put pressure on shaft from under the flush ball (pushing into spring cartridge) until it engages. You may have to rotate flush ball slightly until shaft lines up with square in spring cartridge.                                                  |
| 5. | Flush ball does not open completely. Applies to short-base units mounted on step or riser only. | a.       | Floor flange interferes with flush ball rotation.                                                                                                                        | a.       | Loosen mounting bolts and push toilet base back. If this does not solve problem, install a SeaLand Universal Mounting Kit (part no. 310139, 310140, or 310141) with existing floor flange.                                                                         |
| 6. | Water does not shut off in toilet (toilet overflows).                                           | b.<br>c. | Not enough clearance between cam strap and top of water valve cap.  Dirt lodged in water valve seal.  Worn or defective water valve. Worn or defective spring cartridge. | b.<br>c. | Adjust cam strap to have .02"06" (.5mm - 1.5mm) clearance with top of water valve cap. (Does not apply to model 110.) Dissassemble and clean water valve. Replace water valve. Replace spring cartridge.                                                           |
| 7. | Hand spray unit leaks.                                                                          | a.       | Hand sprayer is defective.                                                                                                                                               | a.       | Replace hand sprayer.                                                                                                                                                                                                                                              |
| 8. | Water does not enter toilet bowl properly.                                                      |          | Insufficient water flow rate at toilet.  Water valve clogged.                                                                                                            |          | Check water flow rate at toilet.<br>Rate should be 2 gpm (7.6 lpm) at toilet.<br>Remove and clean screen located                                                                                                                                                   |
|    |                                                                                                 |          | Plugged rim wash holes in toilet.                                                                                                                                        |          | at inlet of water valve.<br>Clean holes. If still a problem,<br>replace the toilet bowl.                                                                                                                                                                           |

# **TROUBLESHOOTING GUIDE (cont'd)**

| Problem                                               | Possible Cause                                                                                                                                                                                            | Service Instructions                                                                                                                                                                                                                                          |
|-------------------------------------------------------|-----------------------------------------------------------------------------------------------------------------------------------------------------------------------------------------------------------|---------------------------------------------------------------------------------------------------------------------------------------------------------------------------------------------------------------------------------------------------------------|
| 9. Water is leaking from water valve.                 | <ul> <li>a. Water valve body cracked due to freeze damage.</li> <li>b. Water line connection is loose or not seated properly.</li> <li>c. Defective water valve.</li> <li>d. Stripped threads.</li> </ul> | <ul><li>a. Replace water valve.</li><li>b. Insure that threads are not cross-threaded and tighten.</li><li>c. Replace water valve.</li><li>d. Replace water valve.</li></ul>                                                                                  |
| 10. Water is leaking from bottom of toilet base.      | <ul><li>a. Toilet is not secured to floor.</li><li>b. Worn or defective toilet mounting floor seal.</li><li>c. Cracked base.</li><li>d. Worn or defective floor flange.</li></ul>                         | <ul> <li>a. Tighten toilet mounting bolts.</li> <li>b. Replace floor seal between floor flange and toilet base.</li> <li>c. Replace base assembly.</li> <li>d. Replace floor flange.</li> </ul>                                                               |
| 11. Water is leaking from rear of toilet bowl.        | <ul><li>a. Worn or defective vacuum breaker.</li><li>b. Loose vacuum breaker.</li><li>c. Cracked or defective toilet bowl.</li></ul>                                                                      | <ul> <li>a. Remove white cap from vacuum breaker. Flush toilet. If water leaks during flush, vacuum breaker needs to be replaced.</li> <li>b. Secure vacuum breaker connection.</li> <li>c. Replace toilet bowl. If loose, push breaker into bowl.</li> </ul> |
| 12. Water is leaking from the base/toilet connection. | <ul><li>a. Band clamp may be loose.</li><li>b. Ball and bowl seals may be worn or defective.</li></ul>                                                                                                    | <ul><li>a. Remove plastic base cover (on applicable models) and tighten the band clamp.</li><li>b. Replace ball and bowl seals.</li></ul>                                                                                                                     |