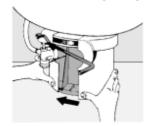

**SEAL CLEANING:** After an extended time, mineral deposits from hard water can build up under the edge of the rubber bowl seal, resulting in a slow leakdown of water from the bowl. To prevent this mineral build-up, periodically clean under the bowl seal with SeaLand Bowl and Seal Cleaner (Fig. B).

- 1. Shut off water supply.
- Apply cleaner onto the seal cleaning tool (supplied with new toilet), open the flush ball by pressing on flush lever, and scrub under the seal. Make sure to push bristles between bottom of seal and top of flush ball surface to scrub all parts of seal that come into contact with flush ball.
- 3. Close ball and wait 2-3 minutes.
- 4. Open flush ball. Use brush and water to rinse away cleanser and loosened deposits.