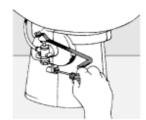

**SEAL CLEANING:** After an extended time, mineral deposits from hard water can build up under the edge of the rubber bowl seal, resulting in a slow leakdown of water from the bowl. To prevent this mineral build-up, periodically clean under the bowl seal with SeaLand Bowl and Seal Cleaner (Fig. B).

- 1. Shut off water supply.
- Apply cleaner onto the seal cleaning tool (supplied with new toilet), open the flush ball by pressing on flush lever, and scrub under the seal. Make sure to push bristles between bottom of seal and top of flush ball surface to scrub all parts of seal that come into contact with flush ball.
- 3. Close ball and wait 2-3 minutes.
- 4. Open flush ball. Use brush and water to rinse away cleanser and loosened deposits.