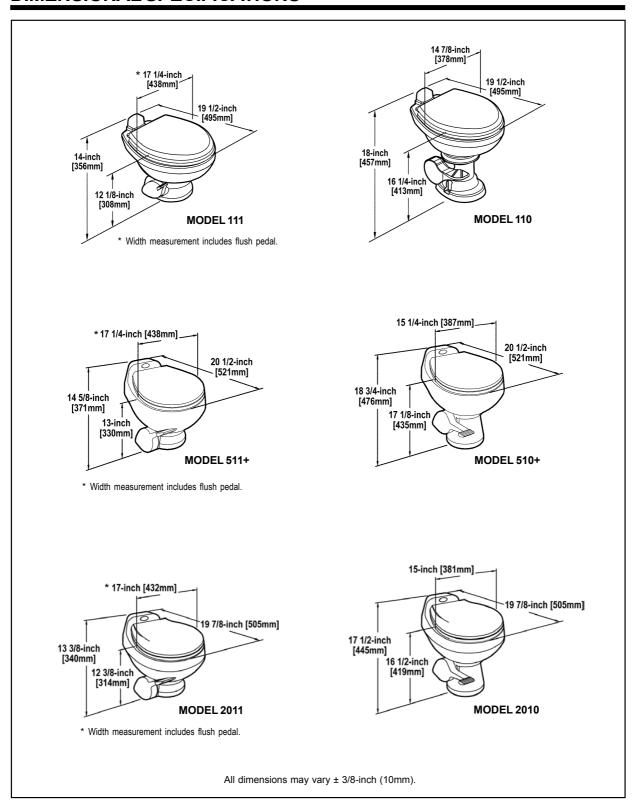

## TOILET MODEL IDENTIFICATION

The model identification label is located on the toilet base and will show the model number and serial number. Follow instructions for removing toilet pedestal cover in "Pedestal and Pedal Cover Installation" on page 4. Traveler Lite Model 110 identification label is on the back of the base. If label is not available, please refer to "Dimensional Specifications" on page 13 for toilet model identification.